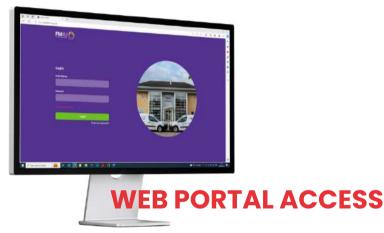

#### DO YOU HAVE A SERVICE LEVEL AGREEMENT?

For all our maintained clients, included in your SLA is a FREE Web Portal service.

All your records and certificates of compliance are available to view on screen, making life easier for those Audits, CQC and Ofsted requirements all totally FREE to FM4U maintained clients.